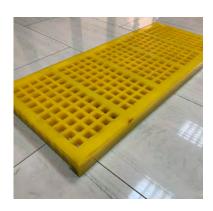

----------------------|-----------------------|
| 86 shore A | 1,20             | 18 mm³                | 0,25<br>in dry          | Red     | 2, 3, 4,<br>5, 6, 8,<br>10 , 12, 15,<br>20, 25, 30 | 3000x500<br>2000x1000 |
| 88 shore A | 1,20             | 22 mm³                | 0,25<br>in dry          | Green   |                                                    |                       |
| 92 shore A | 1,20             | 31 mm³                | 0,19<br>in dry          | Black   |                                                    | 3000x1200             |

#### **TYPES**



## **ANTI-CAKING**



Anti-caking avoids problems of adherence of materials

## **NOISE**



Reduces noise

## **AUTO EXTINGUISHABLE**



Supply of flame retardant material on request

# **POLIDES 86/88/92**®