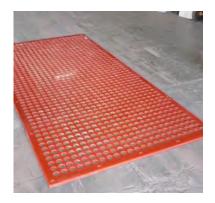

--------------------|-----------------------|
| 86 shore A | 1,20             | 18 mm³                | 0,25<br>in dry          | Red     | 2, 3, 4,<br>5, 6, 8,<br>10 , 12, 15,<br>20, 25, 30 | 3000x500<br>2000x1000 |
| 88 shore A | 1,20             | 22 mm³                | 0,25<br>in dry          | Green   |                                                    |                       |
| 92 shore A | 1,20             | 31 mm³                | 0,19<br>in dry          | Black   |                                                    | 3000x1200             |

#### **TYPES**



## **ANTI-CAKING**



Anti-caking avoids problems of adherence of materials

## **NOISE**



Reduces noise

## **AUTO EXTINGUISHABLE**



Supply of flame retardant material on request

# **POLIDES 86/88/92**®