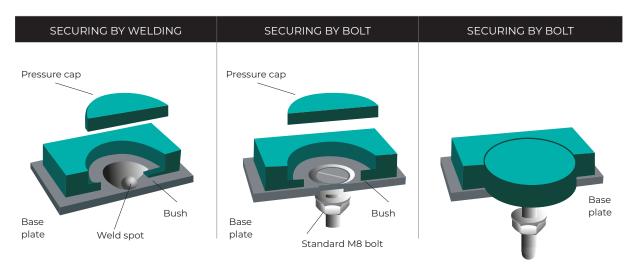

EFFICIENT | COLOURS | Thickness<br>(mm)                                  | Size (mm)             |
|------------|------------------|-----------------------|-------------------------|---------|----------------------------------------------------|-----------------------|
| 86 shore A | 1,20             | 18 mm³                | 0,25<br>in dry          | Red     | 2, 3, 4,<br>5, 6, 8,<br>10 , 12, 15,<br>20, 25, 30 | 3000x500<br>2000x1000 |
| 88 shore A | 1,20             | 22 mm³                | 0,25<br>in dry          | Green   |                                                    |                       |
| 92 shore A | 1,20             | 31 mm³                | 0,19<br>in dry          | Black   |                                                    | 3000x1200             |

#### **TYPES**



## **ANTI-CAKING**



Anti-caking avoids problems of adherence of materials

## **NOISE**



Reduces noise

## **AUTO EXTINGUISHABLE**



Supply of flame retardant material on request

# **POLIDES 86/88/92**®